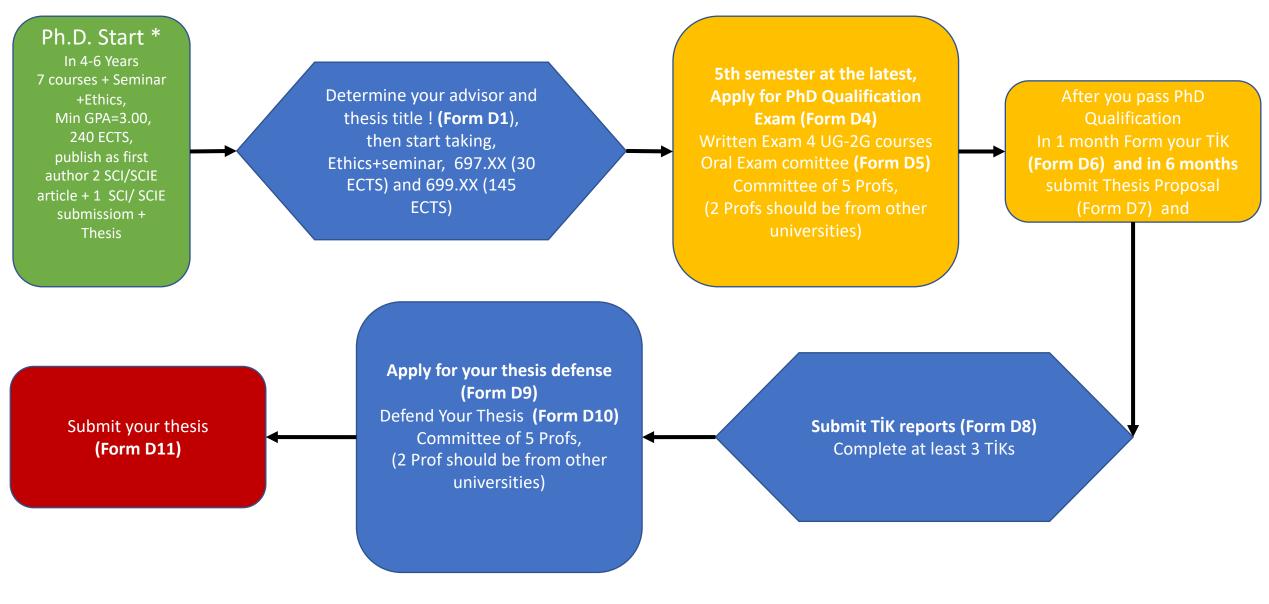

! In max two semesters determine your thesis title and advisor

http://fbe.agu.edu.tr/ece-mezuniyet

\* Check FBE and ECE web page for the forms and all the details/rules of the program

Courses should be completed in max 3 years.